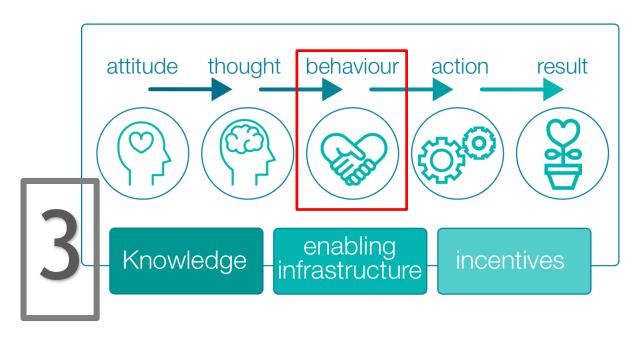

# FOGO Webinar

15 May 2020

Marcus Geisler





# WARR 2030 Guiding Concepts







# EMRC 2018/19 waste statistics





#### EMRC KERBSIDE BIN

Kerbside bin collection is approx. 75% of waste generated in households (MSW)

#### EMRC region 2019 bin audit:

- Waste generation average = 14.6 kg (per household, per week)
- Total organics 55.1%
  Food /Garden organics 43.5%
- Recyclables in General Waste Bin is 27%
- Theoretical Recovery Rate is 70.6%
- CDS count 5.2 eligible containers per week = 270 per annum









# FOOD ORGANICS & GARDEN ORGANICS (FOGO) RECOVERY STRATEGY













Advancing Perth's Eastern Region 🕞







# Cost Benefit Analysis – Consolidated Cost Model (CCM)

#### The outputs of the CCM analysis are:

- Total system costs
  - Cost per household (\$/hhld/annum)
  - NPV (\$m) across a 7-year planning horizon
  - Cost per tonne (\$/t)
- Recovery