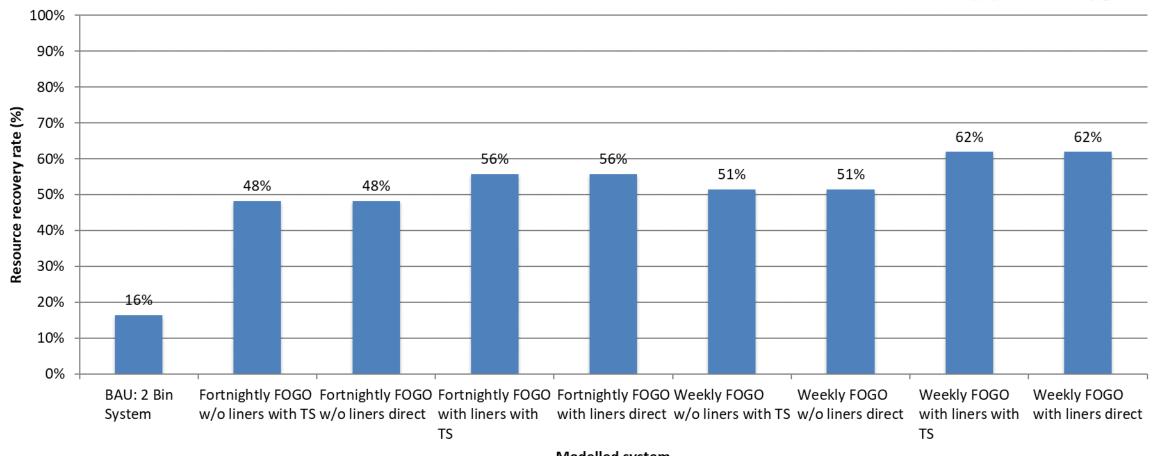

TS   | \$239                  | \$267   | \$210   | \$253   | \$257   | \$209   |  |  |
| Fortnightly FOGO with liners direct    | \$211                  | \$235   | \$188   | \$223   | \$233   | \$203   |  |  |
| Weekly FOGO w/o<br>liners with TS      | \$239                  | \$267   | \$211   | \$255   | \$256   | \$210   |  |  |
| Weekly FOGO w/o liners direct          | \$210                  | \$234   | \$188   | \$226   | \$232   | \$205   |  |  |
| Weekly FOGO with liners with TS        | \$237                  | \$265   | \$207   | \$250   | \$255   | \$212   |  |  |
| Weekly FOGO with liners direct         | \$209                  | \$232   | \$185   | \$221   | \$231   | \$203   |  |  |

Note: Differential Cost \$13 to \$41 /HH/year





# Resource Recovery Rates – Council Y









## Vehicle Km's per annum – Council Z







### CO<sub>2</sub> Emissions – Council Y







# Next steps: Multi Criteria Analysis (MCA)





Criteria and Weights were established individually with each council

Note: added an additional qualitative criteria: "Broader Environmental"



# Multi Criteria Analysis: Regional Assessment Criteria & Weightings

|                  | Quantitative                        |               |                                     |                               | Qualitative         | )                               |                         |                          |
|------------------|-------------------------------------|---------------|-------------------------------------|-------------------------------|---------------------|---------------