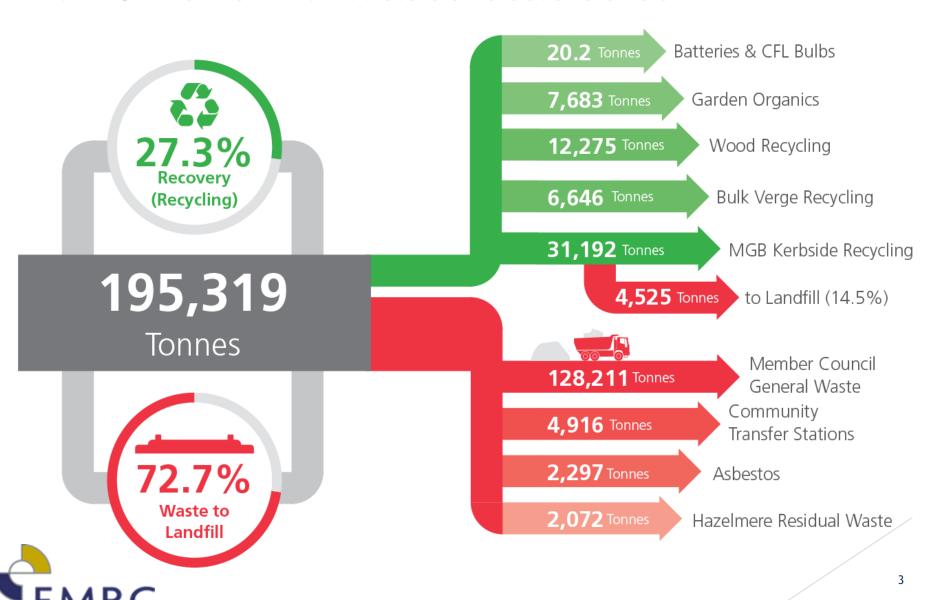

# FOGO Webinar

15 May 2020

Marcus Geisler





# WARR 2030 Guiding Concepts







# EMRC 2018/19 waste statistics





#### EMRC KERBSIDE BIN

Kerbside bin collection is approx. 75% of waste generated in households (MSW)

#### EMRC region 2019 bin audit:

- Waste generation average = 14.6 kg (per household, per week)
- Total organics 55.1%
  Food /Garden organics 43.5%
- Recyclables in General Waste Bin is 27%
- Theoretical Recovery Rate is 70.6%
- CDS count 5.2 eligible containers per week = 270 per annum









# FOOD ORGANICS & GARDEN ORGANICS (FOGO) RECOVERY STRATEGY













Advancing Perth's Eastern Region 🕞







# Cost Benefit Analysis – Consolidated Cost Model (CCM)

#### The outputs of the CCM analysis are:

- Total system costs
  - Cost per household (\$/hhld/annum)
  - NPV (\$m) across a 7-year planning horizon
  - Cost per tonne (\$/t)
- Recovery rate (%)
- Greenhouse gas emissions