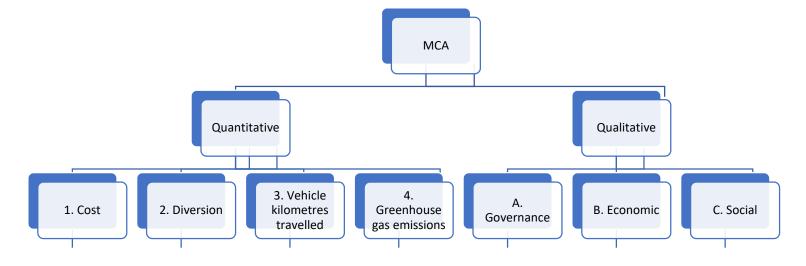

#### Multicriteria Analysis

Ranks option based on an assessment of Council criteria and weightings Combines :

- Quantitative assessment of options (CCM)
- Qualitative assessment of options (across the quadruple bottom line)

# Next steps: Multi Criteria Analysis (MCA)

Criteria and Weights were established individually with each council

Note: added an additional qualitative criteria: "Broader Environmental"

# Multi Criteria Analysis: Regional Assessment Criteria & Weightings

|                  | Quantitative                        |               |                                     |                               | Qualitative         | )                               |                         |                          |
|------------------|-------------------------------------|---------------|-------------------------------------|-------------------------------|---------------------|---------------------------------|-------------------------|--------------------------|
|                  | Total Net<br>Present<br>Value (\$m) | Diversion (%) | Annual Vehicle kilometres travelled | Annual<br>Emissions<br>(tCO2) | Policy<br>Alignment | Broader<br>economic<br>benefits | Community accessibility | Broader<br>Environmental |
| Regional Average | 30%                                 | 20%           | 7%                                  | 13%                           | 13%                 | 7%                              | 10%                     | 0%                       |