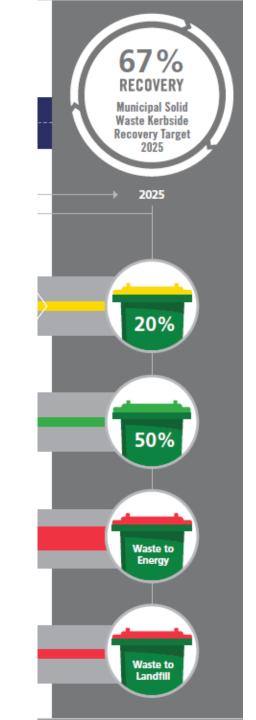

# FOGO Webinar

15 May 2020

Marcus Geisler





# WARR 2030 Guiding Concepts







# EMRC 2018/19 waste statistics





#### EMRC KERBSIDE BIN

Kerbside bin collection is approx. 75% of waste generated in households (MSW)

#### EMRC region 2019 bin audit:

- Waste generation average = 14.6 kg (per household, per week)
- Total organics 55.1%
  Food /Garden organics 43.5%
- Recyclables in General Waste Bin is 27%
- Theoretical Recovery Rate is 70.6%
- CDS count 5.2 eligible containers per week = 270 per annum









# FOOD ORGANICS & GARDEN ORGANICS (FOGO) RECOVERY STRATEGY













Advancing Perth's Eastern Region 🕞







# Cost Benefit Analysis – Consolidated Cost Model (CCM)

#### The outputs of the CCM analysis are:

- Total system costs
  - Cost per household (\$/hhld/annum)
  - NPV (\$m) across a 7-year planning horizon
  - Cost per tonne (\$/t)
- Recovery rate (%)
- Greenhouse gas emissions (t