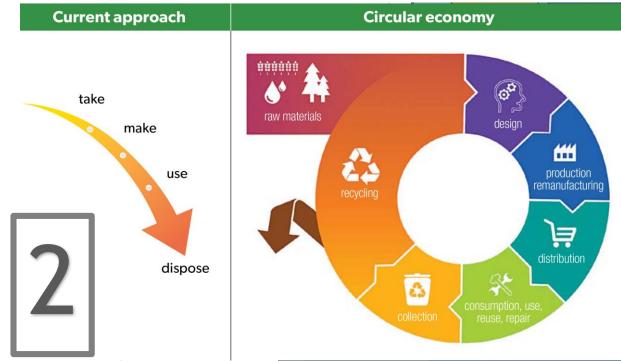

# FOGO Webinar

15 May 2020

Marcus Geisler





# WARR 2030 Guiding Concepts







# EMRC 2018/19 waste statistics





#### EMRC KERBSIDE BIN

Kerbside bin collection is approx. 75% of waste generated in households (MSW)

#### EMRC region 2019 bin audit:

- Waste generation average = 14.6 kg (per household, per week)
- Total organics 55.1%
  Food /Garden organics 43.5%
- Recyclables in General Waste Bin is 27%
- Theoretical Recovery Rate is 70.6%
- CDS count 5.2 eligible containers per week = 270 per annum









# FOOD ORGANICS & GARDEN ORGANICS (FOGO) RECOVERY STRATEGY













Advancing Perth's Eastern Region 🕞







# Cost Benefit Analysis – Consolidated Cost Model (CCM)

#### The outputs of the CCM analysis are:

- Total system costs
  - Cost per household (\$/hhld/annum)
  - NPV (\$m) across a 7-year planning horizon
  - Cost per tonne (\$/t)
- Recovery r