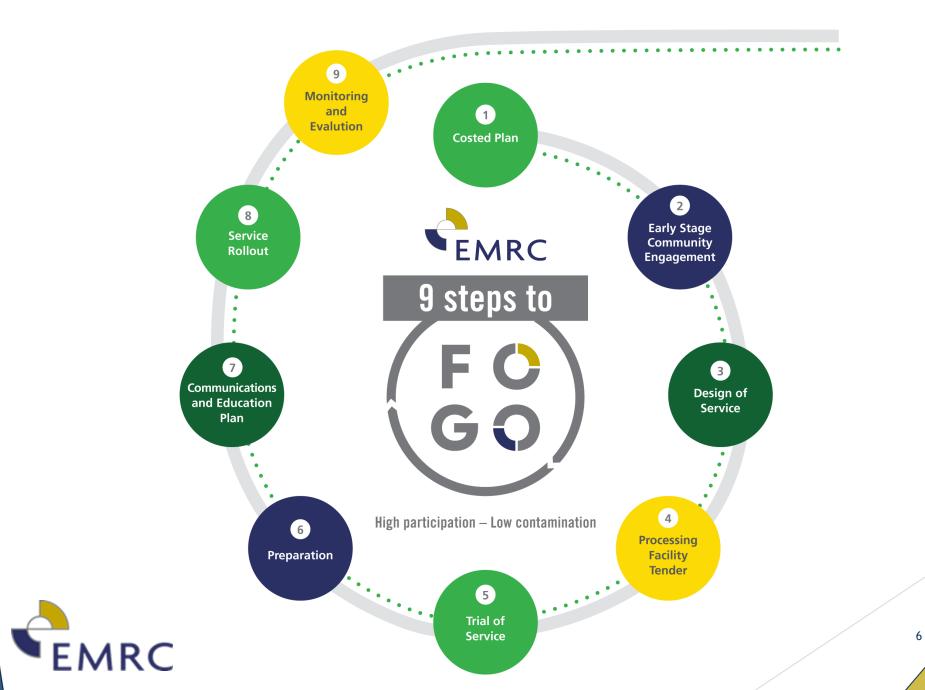

# FOOD ORGANICS & GARDEN ORGANICS (FOGO) RECOVERY STRATEGY

Advancing Perth's Eastern Region 🕞