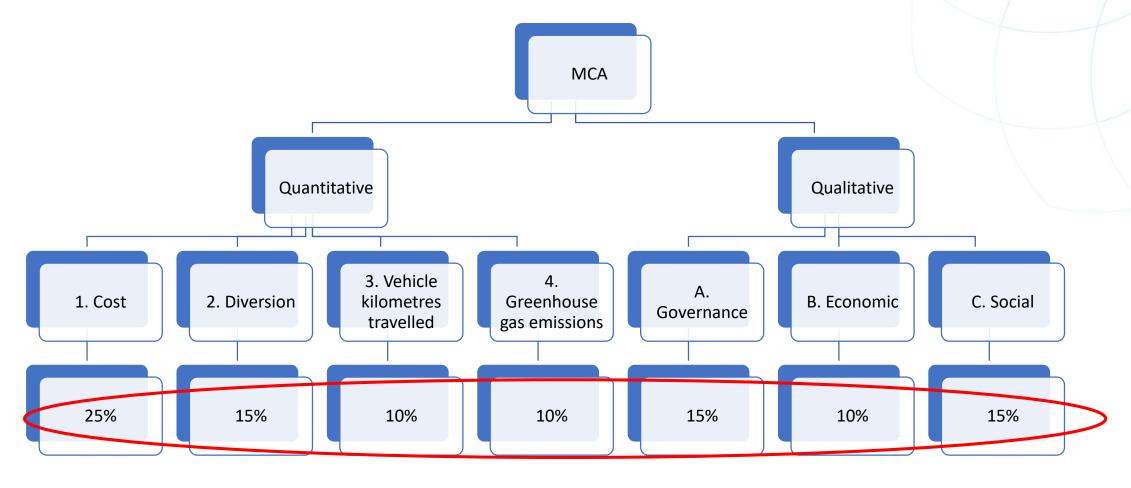

#### Multicriteria Analysis

Ranks option based on an assessment of Council criteria and weightings Combines :

- Quantitative assessment of options (CCM)
- Qualitative assessment of options (across the quadruple bottom line)

# Multi Criteria Analysis: Regional Assessment Criteria & Weightings

|                  | Quantitative                        |               |                                     |                               | Qualitative         | )                               |                         |                          |
|------------------|-------------------------------------|---------------|-------------------------------------|-------------------------------|---------------------|---------------------------------|-------------------------|--------------------------|
|                  | Total Net<br>Present<br>Value (\$m) | Diversion (%) | Annual Vehicle kilometres travelled | Annual<br>Emissions<br>(tCO2) | Policy<br>Alignment | Broader<br>economic<br>benefits | Community accessibility | Broader<br>Environmental |
| Regional Average | 30%                                 | 20%           | 7%                                  | 13%                           | 13%                 | 7%                              | 10%                     | 0%                       |

Quantitative

| _ |         | •                                   |               |                                     |                               | •                   |                                 |                         |                          |
|---|---------|-------------------------------------|---------------|-------------------------------------|-------------------------------|---------------------|---------------------------------|-------------------------|--------------------------|
|   | Council | Total Net<br>Present<br>Value (\$m) | Diversion (%) | Annual Vehicle kilometres travelled | Annual<br>Emissions<br>(tCO2) | Policy<br>Alignment | Broader<br>economic<br>benefits | Community accessibility | Broader<br>Environmental |
|   |         | 35%                                 | 20%           | 5%                                  | 20%                           | 15%                 |                                 | 5%                      |                          |
|   |         | 25%                                 | 15%           | 10%                                 | 10%                           | 15%                 | 10%                             | 15%                     |                          |
|   |         | 50%                                 | 30%           |                                     | 20%                           |                     |                                 |                         |                          |
|   |         | 25%                                 | 15%           | 10%                                 | 10%                           | 15%                 | 10%                             | 15%                     |                          |
|   |         | 30%                                 | 20%           | 5%                                  | 10%                           | 20%                 | 5%                              | 10%                     |                          |
|   |         | 20%                                 | 15%           | 10%                                 | 10%                           | 15%                 | 10%                             | 10%                     | 10%                      |

Qualitative