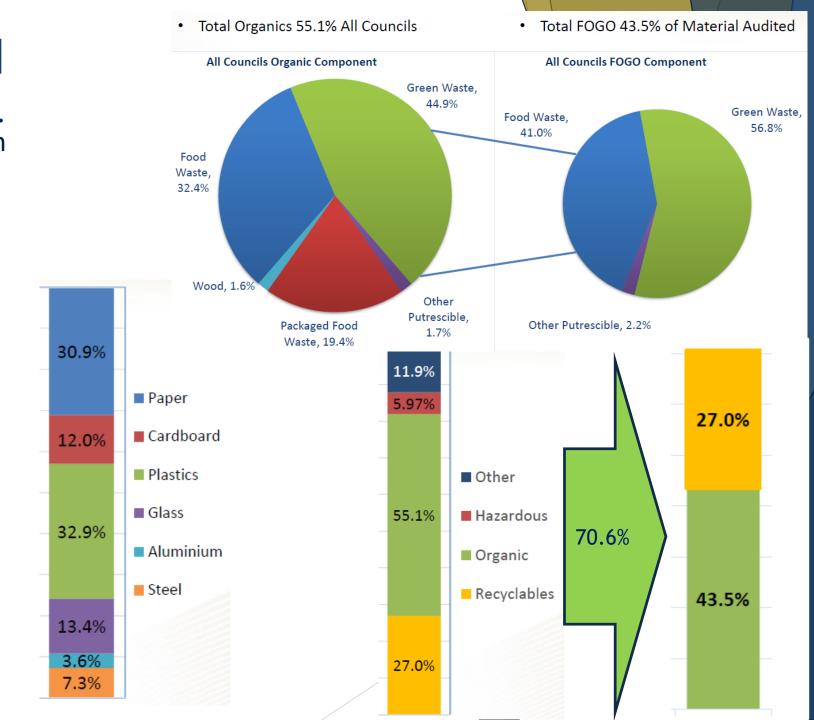

#### EMRC region 2019 bin audit:

- Waste generation average = 14.6 kg (per household, per week)
- Total organics 55.1%
  Food /Garden organics 43.5%
- Recyclables in General Waste Bin is 27%
- Theoretical Recovery Rate is 70.6%
- CDS count 5.2 eligible containers per week = 270 per annum