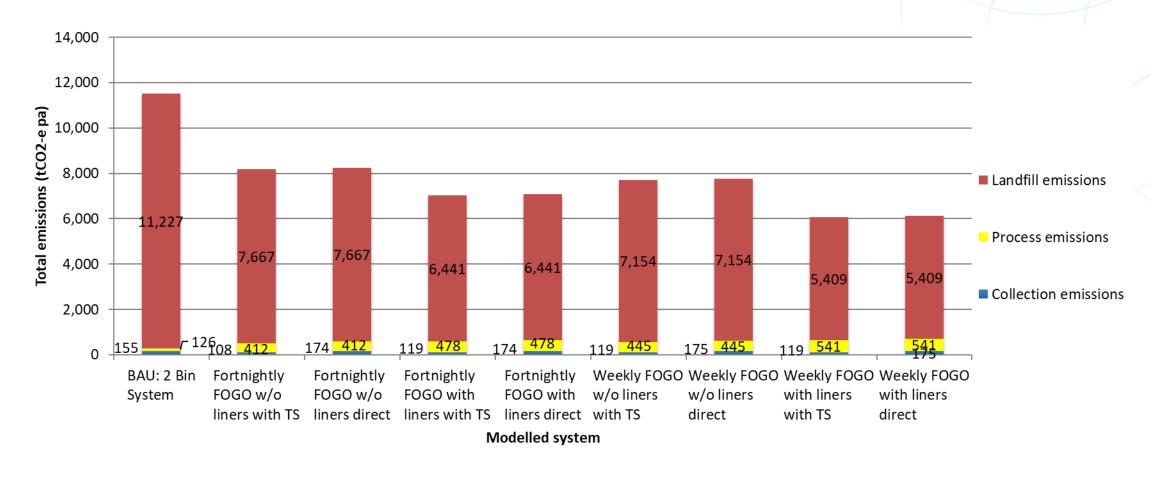

nightly FOGO with liners direct    | \$211                  | \$235   | \$188   | \$223   | \$233   | \$203   |  |  |
| Weekly FOGO w/o<br>liners with TS      | \$239                  | \$267   | \$211   | \$255   | \$256   | \$210   |  |  |
| Weekly FOGO w/o liners direct          | \$210                  | \$234   | \$188   | \$226   | \$232   | \$205   |  |  |
| Weekly FOGO with liners with TS        | \$237                  | \$265   | \$207   | \$250   | \$255   | \$212   |  |  |
| Weekly FOGO with liners direct         | \$209                  | \$232   | \$185   | \$221   | \$231   | \$203   |  |  |

Note: Differential Cost \$13 to \$41 /HH/year





# Resource Recovery Rates – Council Y









## Vehicle Km's per annum – Council Z







### CO<sub>2</sub> Emissions – Council Y







# Next steps: Multi Criteria Analysis (MCA)





Criteria and Weights were established individually with each council

Note: added an additional qualitative criteria: "Broader Environmental"



# Multi Criteria Analysis: Regional Assessment Criteria & Weightings

|                  | Quantitative                        |               |                                     |                               | Qualitative         | )                               |                         |                          |
|------------------|-------------------------------------|---------------|-------------------------------------|-------------------------------|---------------------|---------------------------------|-------------------------|--------------------------|
|                  | T