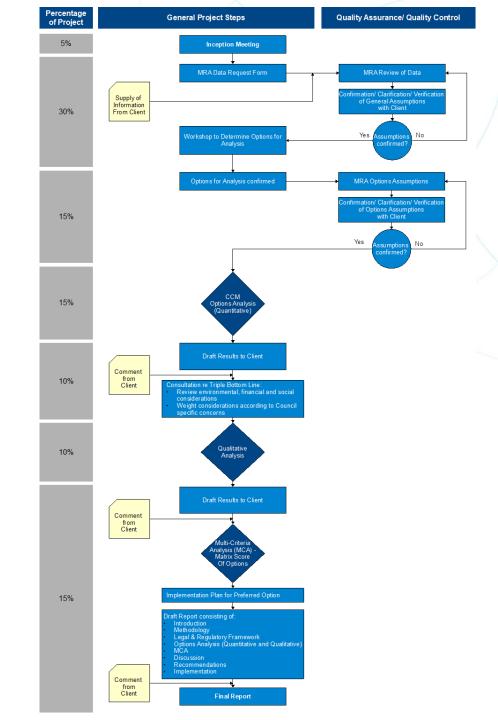

# Cost Benefit Analysis – Consolidated Cost Model (CCM)

#### The outputs of the CCM analysis are:

- Total system costs
  - Cost per household (\$/hhld/annum)
  - NPV (\$m) across a 7-year planning horizon
  - Cost per tonne (\$/t)
- Recovery rate (%)
- Greenhouse gas emissions (t CO<sub>2</sub>-e); and
- Vehicle kilometres travelled (km)

#### Multicriteria Analysis

Ranks option based on an assessment of Council criteria and weightings Combines :

- Quantitative assessment of options (CCM)
- Qualitative assessment of options (across the quadruple bottom line)