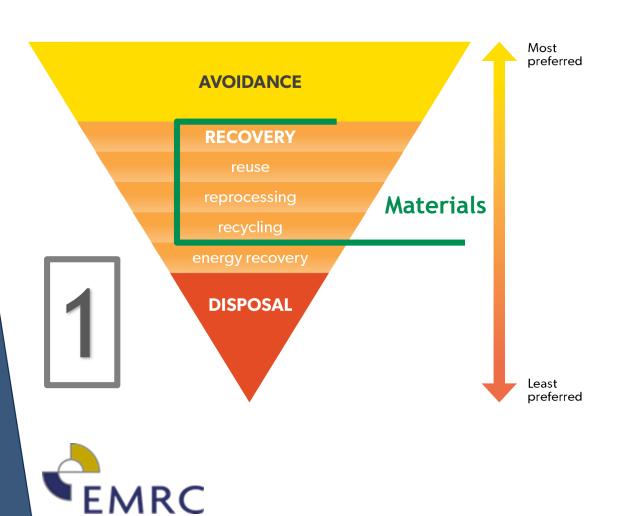

# FOGO Webinar

15 May 2020

Marcus Geisler





# WARR 2030 Guiding Concepts







# EMRC 2018/19 waste statistics





#### EMRC KERBSIDE BIN

Kerbside bin collection is approx. 75% of waste generated in households (MSW)

#### EMRC region 2019 bin audit:

- Waste generation average = 14.6 kg (per household, per week)
- Total organics 55.1%
  Food /Garden organics 43.5%
- Recyclables in General Waste Bin is 27%
- Theoretical Recovery Rate is 70.6%
- CDS count 5.2 eligible containers per week = 270 per annum









# FOOD ORGANICS & GARDEN ORGANICS (FOGO) RECOVERY STRATEGY













Advancing Perth's Eastern Region 🕞







# Cost Benefit Analysis – Consolidated Cost Model (CCM)

#### The outputs of the CCM analysis are:

- Total system costs
  - Cost per household (\$/hhld/annum)
  - NPV (\$m) across a 7-year planning horizon
  - Cost per tonne (\$/t)
- Recove