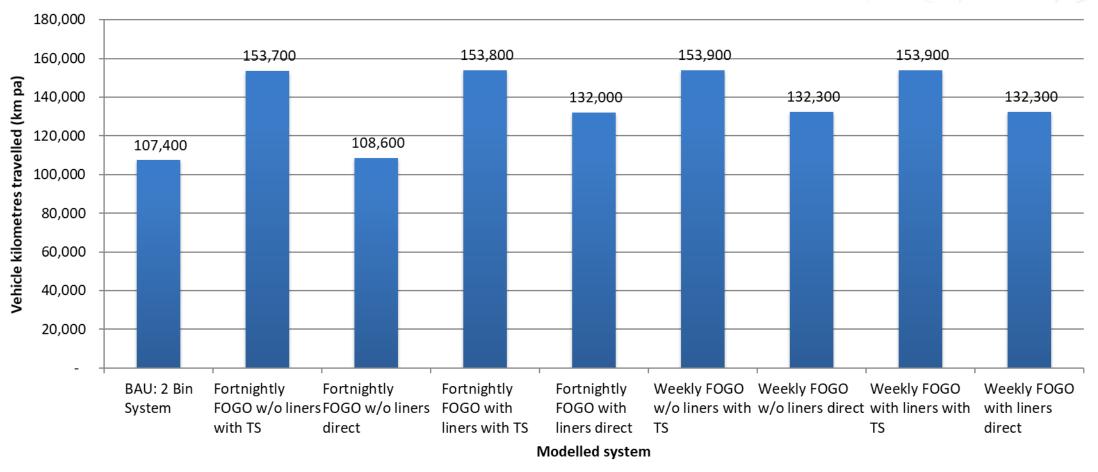

0   | \$253   | \$257   | \$209   |  |  |
| Fortnightly FOGO with liners direct    | \$211                  | \$235   | \$188   | \$223   | \$233   | \$203   |  |  |
| Weekly FOGO w/o<br>liners with TS      | \$239                  | \$267   | \$211   | \$255   | \$256   | \$210   |  |  |
| Weekly FOGO w/o liners direct          | \$210                  | \$234   | \$188   | \$226   | \$232   | \$205   |  |  |
| Weekly FOGO with liners with TS        | \$237                  | \$265   | \$207   | \$250   | \$255   | \$212   |  |  |
| Weekly FOGO with liners direct         | \$209                  | \$232   | \$185   | \$221   | \$231   | \$203   |  |  |

Note: Differential Cost \$13 to \$41 /HH/year





# Resource Recovery Rates – Council Y









## Vehicle Km's per annum – Council Z







### CO<sub>2</sub> Emissions – Council Y







# Next steps: Multi Criteria Analysis (MCA)





Criteria and Weights were established individually with each council

Note: added an additional qualitative criteria: "Broader Environmental"



# Multi Criteria Analysis: Regional Assessment Criteria & Weightings

|                  | Quantitative                        |               |                                     |                               | Qualitative         | )                               |                         |                          |
|------------------|-------------------------------------|---------------|-------------------------------------|-------------------------------|---------------------|---------------------------------|-------------------------|--