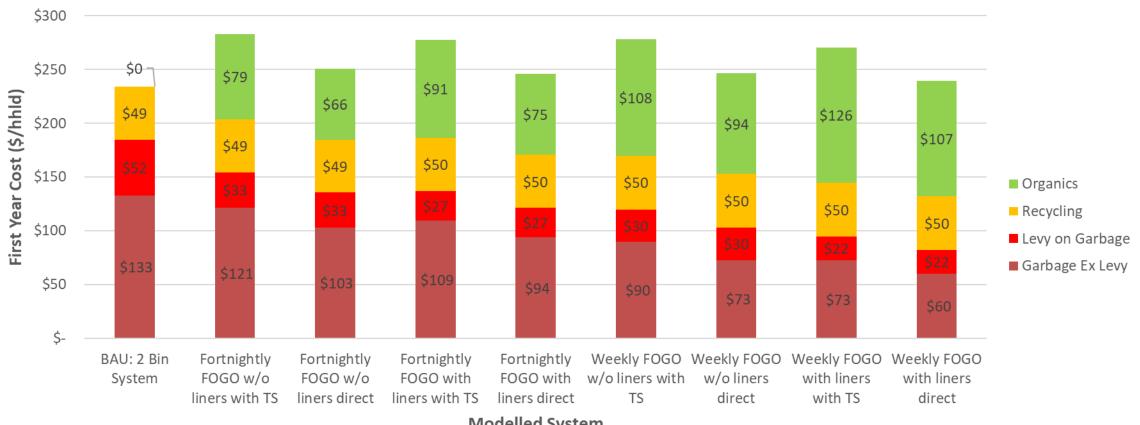

#### Average Costs per Household per Annum – Council X With EMRC SWC

# CCM Analysis: Cost/HH/Year

| S. ala a Callina                       | 6 EMRC member councils |         |         |         |         |         |  |  |
|----------------------------------------|------------------------|---------|---------|---------|---------|---------|--|--|
| System Options                         | Cost/hh                | Cost/hh | Cost/hh | Cost/hh | Cost/hh | Cost/hh |  |  |
| BAU: 2 Bin System (3 bin Bayswater)    | \$183                  | \$205   | \$172   | \$200   | \$190   | \$182   |  |  |
| Fortnightly FOGO<br>w/o liners with TS | \$241                  | \$269   | \$213   | \$257   | \$258   | \$207   |  |  |
| Fortnightly FOGO w/o liners direct     | \$213                  | \$236   | \$190   | \$227   | \$234   | \$205   |  |  |
| Fortnightly FOGO with liners with TS   | \$239                  | \$267   | \$210   | \$253   | \$257   | \$209   |  |  |
| Fortnightly FOGO with liners direct    | \$211                  | \$235   | \$188   | \$223   | \$233   | \$203   |  |  |
| Weekly FOGO w/o<br>liners with TS      | \$239                  | \$267   | \$211   | \$255   | \$256   | \$210   |  |  |
| Weekly FOGO w/o liners direct          | \$210                  | \$234   | \$188   | \$226   | \$232   | \$205   |  |  |
| Weekly FOGO with liners with TS        | \$237                  | \$265   | \$207   | \$250   | \$255   | \$212   |  |  |
| Weekly FOGO with liners direct         | \$209                  | \$232   | \$185   | \$221   | \$231   | \$203   |  |  |

Note: Differential Cost \$13 to \$41 /HH/year