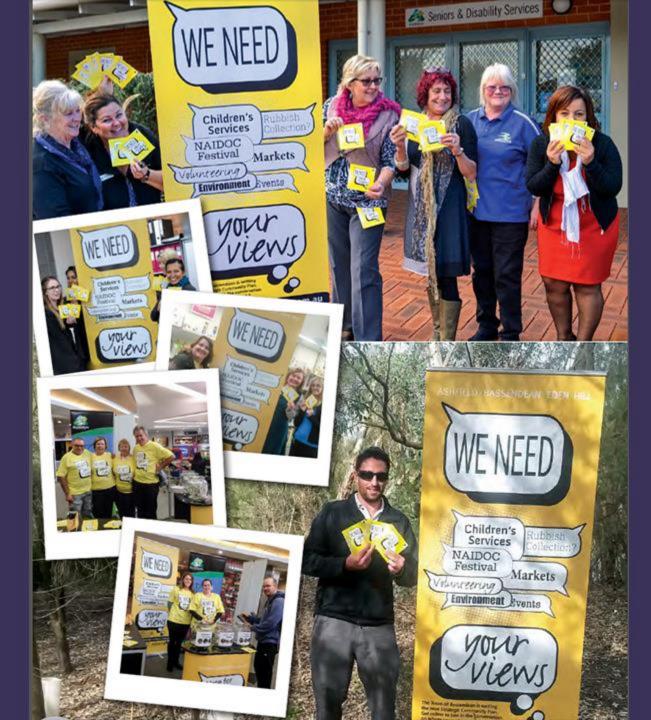

# Town of Bassendean in Perth's Eastern Region





#### On the banks of the Swan River





## Appreciation for our natural environment





## Connected community with an historic heart





#### Whadjuk Noongar Country





#### Town of Bassendean Councillors





# Our Wonderful Waste & Recycling Staff





#### Our partners in the Eastern Region





















## Roll Out July 2020





# Alignment With Strategic Community Plan





### Priority Area: Leading Environmental Sustainability





## one Planet Living





## Community Perception & Acceptance





Fortnightly ~ Weekly ~ Fortnightly

#### Addressing Capacity Anxiety







# Ability to Opt-Out of the 140L bin





## Free Caddies & Ongoing Supply of Liners





#### Roll Out Timing





# Multi Unit Dwellings not included in initial rollout







#### FOOD ORGANICS & GARDEN ORGANICS (FOGO) RECOVERY STRATEGY













Advancing Perth's Eastern Region (>)

#### FOGO Vision For The Region