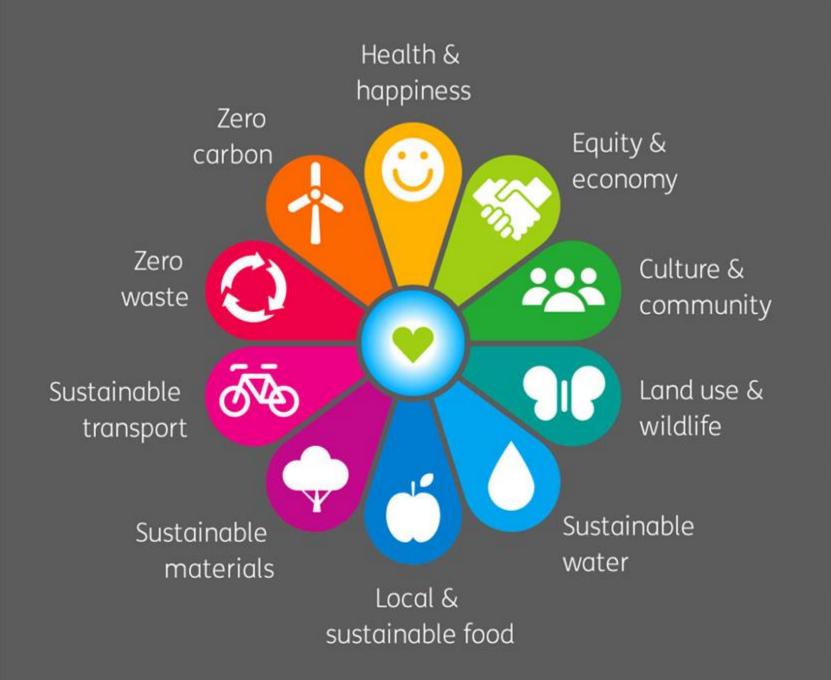

# Town of Bassendean in Perth's Eastern Region





#### On the banks of the Swan River





## Appreciation for our natural environment





## Connected community with an historic heart





#### Whadjuk Noongar Country





#### Town of Bassendean Councillors





# Our Wonderful Waste & Recycling Staff





#### Our partners in the Eastern Region





















## Roll Out July 2020





# Alignment With Strategic Community Plan





### Priority Area: Leading Environmental Sustainability





## one Planet Living





## Community Perception & Acceptance





Fortnightly ~ Weekly ~ Fortnightly

#### Addressing Capacity Anxiety







# Ability to Opt-Out of the 140L bin





## Free Caddies & Ongoing Supply of Liners





#### Roll Out Timing





# Multi Unit Dwellings not included in initial rollout







#### FOOD ORGANICS & GARDEN ORGANICS (FOGO) RECOVERY STRATEGY













Advancing Perth's Eastern Region (>)

#### FOGO Vision For The Region